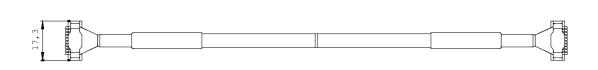

# **SIEMENS**

Product data sheet 3UF7930-0AA00-0

CONNECTION CABLE; LENGTH 0,025M; FLAT; CONNECTION OF BASIC UNIT TO EXPANSION MODULES VIA SYSTEM INTERFACE

| General technical data: |    |                  |
|-------------------------|----|------------------|
| product brand name      |    | SIRIUS           |
| product designation     |    | connecting cable |
| Ambient temperature     |    |                  |
| during storage          | °C | -40 +80          |
| during operating        | °C | -25 +60          |
| during transport        | °C | -40 +80          |
| Relative humidity       |    |                  |
| during operating phase  | %  | 5 95             |