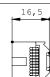

# **SIEMENS**

Product data sheet 3UF7930-0AA00-0

CONNECTION CABLE; LENGTH 0,025M; FLAT; CONNECTION OF BASIC UNIT TO EXPANSION MODULES VIA SYSTEM INTERFACE

| General technical data: |    |                  |
|-------------------------|----|------------------|
| product brand name      |    | SIRIUS           |
| product designation     |    | connecting cable |
| Ambient temperature     |    |                  |
| during storage          | °C | -40 +80          |
| during operating        | °C | -25 +60          |
| during transport        | °C | -40 +80          |
| Relative humidity       |    |                  |
| during operating phase  | %  | 5 95             |