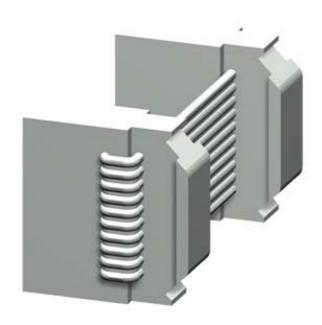

# **SIEMENS**

Product data sheet 3UF7930-0AA00-0

CONNECTION CABLE; LENGTH 0,025M; FLAT; CONNECTION OF BASIC UNIT TO EXPANSION MODULES VIA SYSTEM INTERFACE

| General technical data: |    |                  |
|-------------------------|----|------------------|
| product brand name      |    | SIRIUS           |
| product designation     |    | connecting cable |
| Ambient temperature     |    |                  |
| during storage          | °C | -40 +80          |
| during operating        | °C | -25 +60          |
| during transport        | °C | -40 +80          |
| Relative humidity       |    |                  |
| during operating phase  | %  | 5 95             |