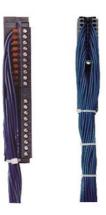

## 6ES7922-3BD20-0AC0

S7-300 FRONTCON. W. SINGLE CORES 3.2  $\ensuremath{\mathrm{M}}$ 

Front connector for SIMATIC S7-300 40 pole (6ES7392-1AM00-0AA0) with 40 single cores 0.5 mm2, Single cores H05V-K, Screw version VPE=1 unit L = 3.2 m  $\,$ 

| target system                                                                          | SIMATIC S7-300                                                           |
|----------------------------------------------------------------------------------------|--------------------------------------------------------------------------|
| suitability for use                                                                    | Digital I/O modules                                                      |
| product type designation                                                               | Flexible connection                                                      |
| product designation                                                                    | Front connector with single cores                                        |
| Product properties, functions, components / general / header                           |                                                                          |
| connector type                                                                         | 6ES7392-1AM00-0AA0                                                       |
| wire length                                                                            | 3.2 m                                                                    |
| design of cable                                                                        | H05V-K                                                                   |
| material / of the connection cable sheath                                              | PVC                                                                      |
| color / of cable sheath                                                                | blue                                                                     |
| RAL color number                                                                       | RAL 5010                                                                 |
| outer diameter / of cable sheath                                                       | 2.2 mm; bundled single cores                                             |
| conductor cross section / rated value                                                  | 0.5 mm²                                                                  |
| marking / of cores                                                                     | Number consecutively from 1 to 40 in white adapter contact = core number |
| type of connecting terminal                                                            | Screw-type terminal                                                      |
| number of channels                                                                     | 40                                                                       |
| number of poles                                                                        | 40; of the front connector                                               |
| Operating data / header                                                                |                                                                          |
| operating voltage / at DC                                                              |                                                                          |
| rated value                                                                            | 24 V                                                                     |
| maximum                                                                                | 30 V                                                                     |
| continuous current / with simultaneous load on all cores / at DC / maximum permissible | 1.5 A                                                                    |
| ambient temperature                                                                    |                                                                          |
| during storage                                                                         | -30 +70 °C                                                               |
| during operation                                                                       | 0 60 °C                                                                  |
| General data / header                                                                  |                                                                          |
| certificate of suitability / cULus approval                                            | No                                                                       |
| suitability for interaction                                                            |                                                                          |
| • input card PLC                                                                       | Yes                                                                      |
| PLC output card                                                                        | Yes                                                                      |
| suitability for use                                                                    |                                                                          |
| <ul> <li>digital signal transmission</li> </ul>                                        | Yes                                                                      |
| analog signal transmission                                                             | No                                                                       |
| type of electrical connection                                                          |                                                                          |
| • in the field                                                                         | other                                                                    |
| • on enclosure                                                                         | Screw-type terminal                                                      |
| reference code / according to IEC 81346-2                                              | WG                                                                       |
| net weight                                                                             | 1.3 kg                                                                   |
| ď                                                                                      |                                                                          |